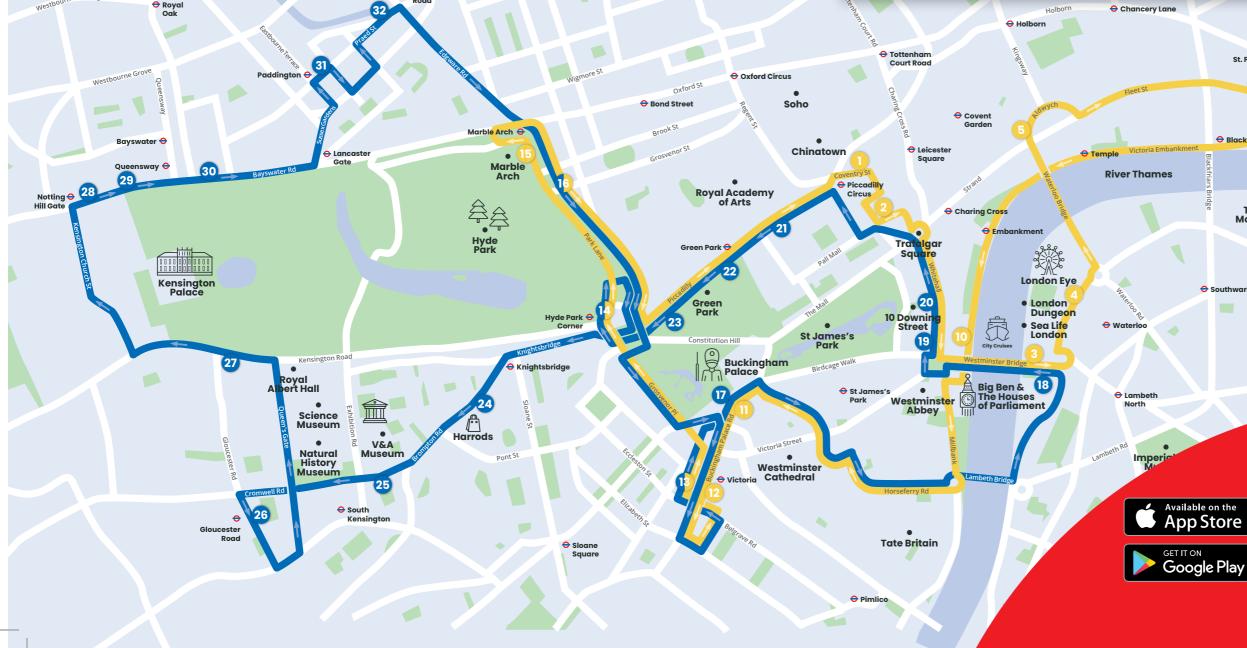

### **YELLOW ROUTE**

Coventry Street (WID 6BH) outside Shake Shack Trafalgar Square (SWIY 5BA) left of the National Galley entrance (Sainsbury Wing), stop Z London Eye (SEI 7GA) outside Marriott Hotel, next to lion statue Waterloo Station (SEI 7ND) outside Gail's Bakery St Paul's Cathedral (EC4M 7DR) opposite Côte Brasserie London Bridge (EC3R 6DN) north of London bridge, stop P Tooley Street (SE1 2JP) left of Potters Fields 虎 Tower of London (EC3N 4DR) in front of Bronze Worker Statue 虎 Westminster Pier (SW1A 2JH) stop K, next to Santander bikes Buckingham Palace (SW1A 1AA) opposite Queen's Gallery Victoria Station (SWIW OSR) outside Grovesnor Hotel Grosvenor Gardens (SWIW 0EB) stop Z6, outside Taipei Representative Office 14 Hyde Park, Queen Elizabeth Gate (W1J 7NT) stop X, just by Achilles Statue 5 Marble Arch (W1K 7AD) stop Z

3 Grosvenor Gardens (SW1W 0EB) stop Z6, outside Taipei Representative Office 17 Buckingham Palace (SW1A 1AA) in front of Queen's Gallery 18 Westminster Bridge (SE1 7GA) opposite Marriott Hotel, in front of St Thomas Hospital 19 Parliament Street (SW1A 2BQ) outside Department for Digital Culture, Media and Sport, stop C Covent Garden (WC2B 4BZ) outside One Aldwych Hotel 20 Horse Guards Parade (SW1A 2AU) opposite the statue of Field Marshal Earl Haig on Horseback 21 Piccadilly (W1J 9EJ) stop G 22 Green Park Station (W1J 9DZ) opposite HSBC, in front of Santander bikes 23 Hard Rock Café (SW1W 0QH) opposite Hard Rock Café 4 Hyde Park, Queen Elizabeh Gate (W1J 7NT) stop X, by Achilles Statue 24 Harrods (SW1X 7XL) outside Harrods, stop KA 25 Museums (SW7 2RY) stop N 26 Gloucester Road Station (SW7 4SS) Columbia opposite Gloucester Road station, stop GS 27 Kensington Palace (SW7 5EE) opposite Cabmen's Shelter 28 Notting Hill Gate (W11 ЗЈЕ) stop м 29 Bayswater Road, Hilton Hotel (W2 4RT) outside DoubleTree by Hilton Hotel 30 Bayswater Road, Thistle Hotel (W2 3HJ) 16 Oxford Street (WIK 7AF) outside Bob Forstner showroom outside Thistle Kensington Gardens Hotel 31 Paddington Station (W2 1HH) opposite Sawyers Arms 🛱 City Cruises, river cruise pick up point Pub, corner of Norfolk Square 32 Praed Street (W2 1JL) left of Hilton Metropole Hotel Please check the Tootbus app for exact stop location 6 Oxford Street (W1K 7AF) outside Bob Forstner showroom